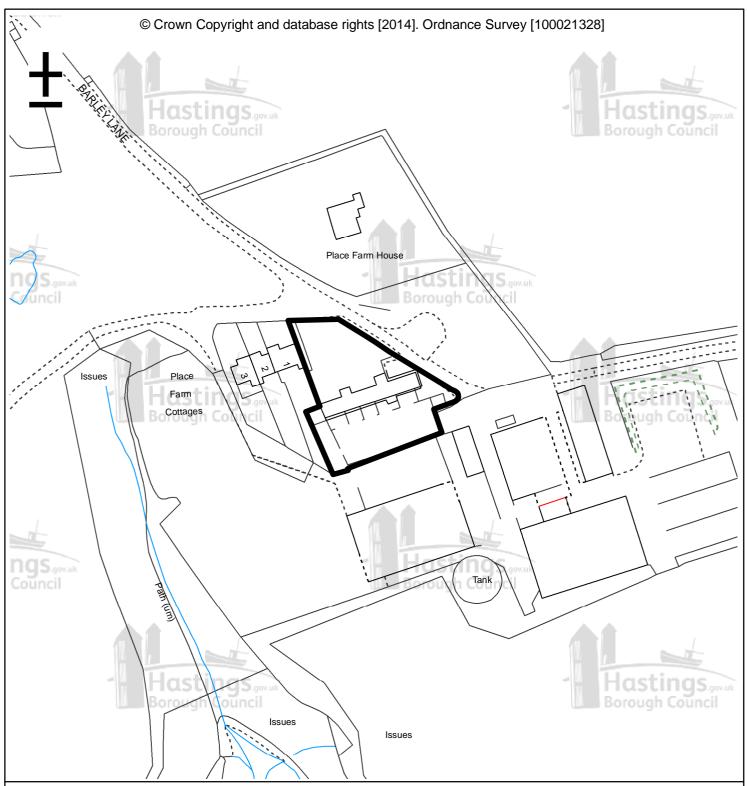

The Barn, Fairlight Place **Barley Lane Hastings TN35 5DT** 

Variation of condition 11 (approved drawings) of planning permission HS/FA/13/00691 - Conversion of existing barn to form live/work unit, including re-construction of sections of external walls as indicated. (Minor material amendment showing new emergency exit, new secondary wall, changes to external walls, removal of tree and new vehicular access).

Development Manager, Hastings Borough Council, Aquila House, Breeds Place, Hastings, East Sussex TN34 3UY

Tel: 01424 781090

email: dcenquiries@hastings.gov.uk

Date: Aug 2014

Scale: 1:1,250

Application No. HS/FA/14/00465